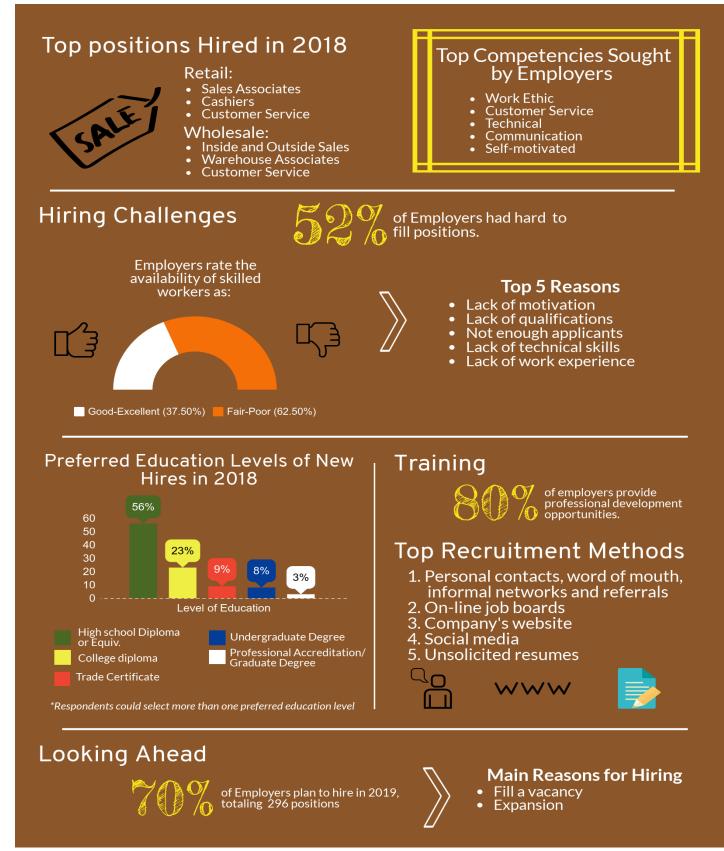

## Retail & Wholesale Trade Sector WORKFORCE INSIGHTS 2019

56 Retail and Wholesale Trade related businesses in Waterloo, Wellington and Dufferin completed the 2019 EmployerOne Survey. This represented 10% of all survey respondents. There were 1,465 Retail and Wholesale Trade workers represented in the survey.