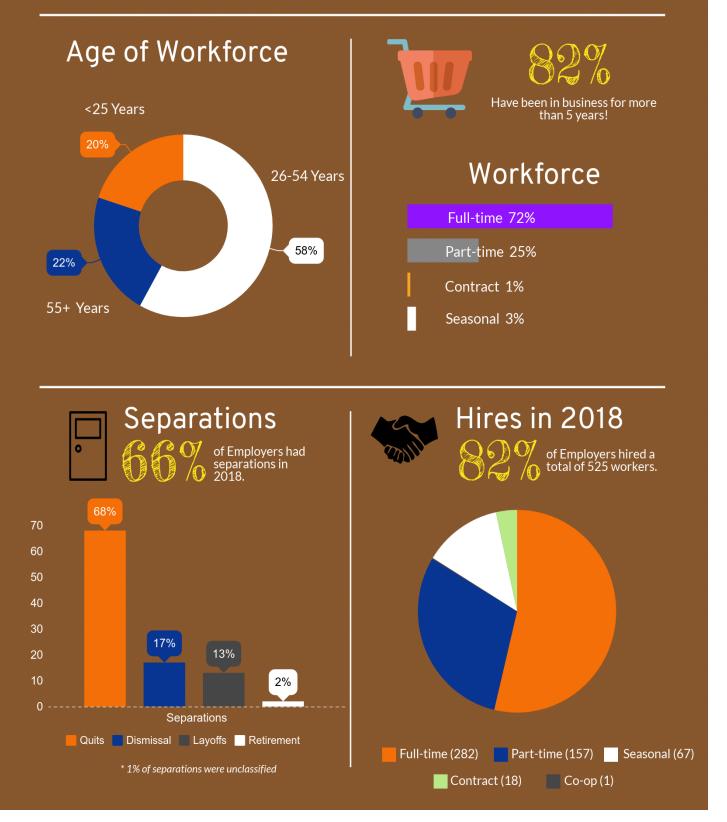

## Retail & Wholesale Trade Sector WORKFORCE INSIGHTS 2019

56 Retail and Wholesale Trade related businesses in Waterloo, Wellington and Dufferin completed the 2019 EmployerOne Survey. This represented 10% of all survey respondents. There were 1,465 Retail and Wholesale Trade workers represented in the survey.